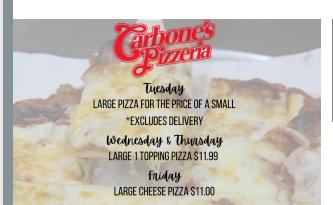

#### Tuesday | Pizza Night

## Couples Deal

Family Deal
16" 2-topping pizza, 12
boneless wings, and a
pitcher of any tap beer.
\$30

\$20 \$3 Tini Tuesday - 5 PM until close

#### Wednesday | Wing Night

65¢ Boneless Wings Add fries for \$2.50 or cheese curds for \$3.75 Sauce it up: BBQ, Buffalo, Parmesan Garlic, Pineapple

Habanero, Sweet Chili Garlic, Whiskey

Whiskey Wednesday \$1 off all Whiskey Drink