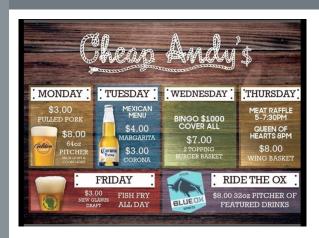

#### Monday | Mexican Night

cheese. Served with de chips and salsa. \$10.99

Taco Platter

\$4 Margaritas - ALL DAY! erry, Mango, Passion Fruit, R. Pomegranate

Pomegranate
\$4 Mexican Beers - ALL DAY!
Corona, Dos Equis, Modelo

#### **Drinks & Beer** \$2.50 12 oz. tappers

Happy Apps Loaded Nachos \$5 4-Cheese Quesadilla \$5 Onion Rings \$4 Potato Skins \$4

#### Tuesday | Pizza Night

## Couples Deal

Family Deal
16" 2-topping pizza, 12
boneless wings, and a
pitcher of any tap beer.
\$30

\$20 \$3 Tini Tuesday - 5 PM until close

#### Wednesday | Wing Night

65¢ Boneless Wings Add fries for \$2.50 or cheese curds for \$3.75 Sauce it up: BBQ, Buffalo, Parmesan Garlic, Pineapple

Habanero, Sweet Chili Garlic, Whiskey

Whiskey Wednesday \$1 off all Whiskey Drink

#### Thursday|Pasta Night

Build your own pasta! Pick your noodles, sauce, veggies, and meats. Served with choice of soup or salad.

Wine Night

House Wines: \$3.25/glass or \$12/bottle \$5 off all "65 Vines" bottles of wine

#### Friday | Fish & Ribs

Famous Fish Fry

Beer Battered or Baked Cod served with soup or salad and choice of potato. 3 piece \$14.99 Extra piece of fish \$3

#### **BBO** Ribs

Slow roasted pork ribs topped with BBQ sauce. Served with soup or salad and choice of potato. Half Rack \$15.99 | Full Rack \$18.99 | Additional Half Rack \$4

#### Fish & Ribs Combo

2 pieces of fish and a half rack of ribs Served with soup or salad and choice of potato. \$17.99

#### Friday Lunch Special Only available 11AM-4PM

2-piece Fish Fry with fries \$11.49 Fish sandwich with fries \$11.49 Half rack of BBQ ribs with fries \$11.49