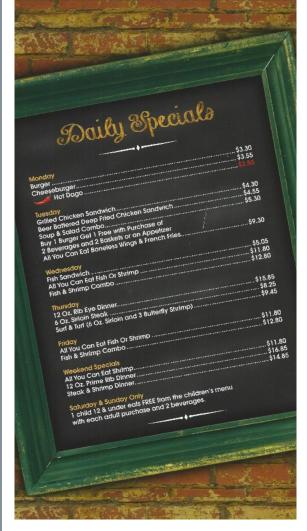

#### Tuesday

Lunch: Hot Beef & Gravy

All You Can Eat Tacos w/ Endless Soup & Salad Bar

#### Wednesday

Chef's Choice

#### Thursday

Broasted Chicken & BBO Ribs Combo w/ Choice of Potato and Endless Soup & Salad Bar

Fish Fry (various options)

w/ Choice of Potato and Endless Soup & Salad Bar

#### Saturday

All You Can Eat Steak Buffet

#### Sunday

All You Can Eat Ribs

w/ Choice of Potato and Endless Soup & Salad Bar