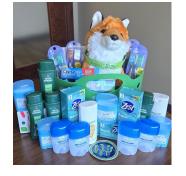

## WESTconsin Credit Union Hosting Scrub-A-Dub Drive to Support Local Students

WESTconsin Credit Union is gearing up support for local students who will be returning to school this fall with their Scrub-A-Dub Drive. From Monday, August 5 through Saturday, August 17, WESTconsin offices will accept donations of personal hygiene products at all offices in the Kindness Counts collection bins near lobby entrances. Examples of items include soap, body wash, shampoo and conditioner, toothbrushes and toothpaste, deodorant, lotions, hair combs and brushes, and feminine products. Additionally, monetary donations can be made at any

office with a WESTconsin Credit Union representative or through drive-ups. 100% of the donations will go to students throughout west central. Wisconsin through many community partners. Visit westconsincu.org for more information.